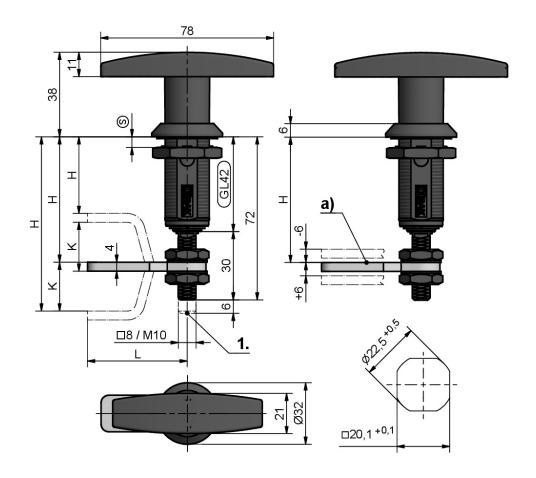

# Compression Latch with T-handle Pr20.1 L42

1-157

### **Advantages**

- Compression 6mm.
- Vibration-proof.
- IP65 according to DIN EN 60529.
- Grounding by single sided grounding nut.
- The H-dimension can be varied via the cranking of the cams.
- The cam can be varied via the nuts on the square threaded rod.

#### Material

- Housing, T-handle: zinc die, black pull-coated
- Square threaded rod, nut, serrated washer: steel, zinc plated
- Grounding nut: zinc die, untreated

#### Remarks

(S) Door-thickness max. 32mm

Please configure the quarter-turn with insert and cam.

1. stroke 6mm