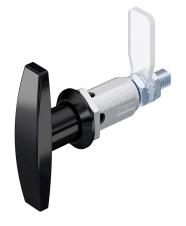

# Compression Latch with T-handle Pr20.1 L42

1-157

### **Advantages**

- Compression 6mm.
- Vibration-proof.
- IP65 according to DIN EN 60529.
- Grounding by single sided grounding nut.
- The H-dimension can be varied via the cranking of the cams.
- The cam can be varied via the nuts on the square threaded rod.

#### Material

- Housing, T-handle: zinc die, black pull-coated
- Square threaded rod, nut, serrated washer: steel, zinc plated
- Grounding nut: zinc die, untreated