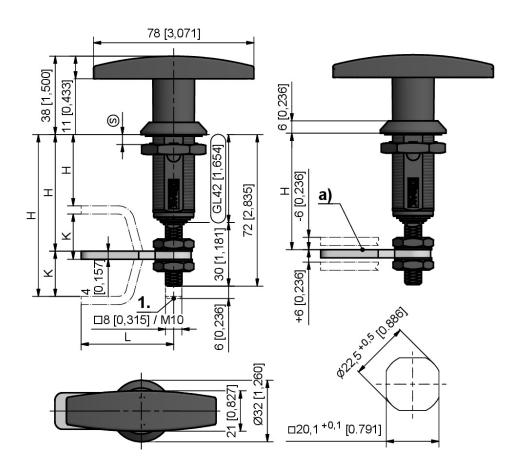

# Compression Latch with T-handle Pr20.1 L42

1-157

### **Advantages**

- Compression 6mm.
- Vibration-proof.
- IP65 according to DIN EN 60529.
- Grounding by single sided grounding nut.
- The H-dimension can be varied via the cranking of the cams.
- The cam can be varied via the nuts on the square threaded rod.

#### Material

- Housing, T-handle: zinc die, black pull-coated
- Square threaded rod, nut, serrated washer: steel, zinc plated
- Grounding nut: zinc die, untreated

#### Remarks

(S) Door-thickness max. 32mm

Please configure the quarter-turn with insert and cam.

1. stroke 6mm