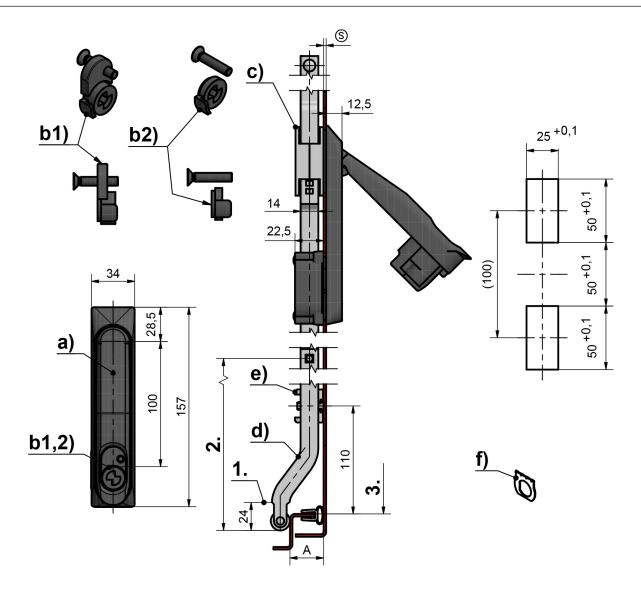

## Remarks

Assa-Abloy cylinder not included in the scope of delivery.

- 1. stroke 24mm
- 2. length L
- 3. clearance