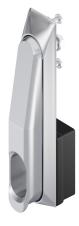

## Swinghandle FS PrC for Assa-Abloy Cylinder Stainless Steel

7-064

- Swinghandle with oblong hole for Assa-Abloy cylinder.
- Suitable for 5-piston cylinder (housinglength 26mm) or 7-piston cylinder (housinglength 31mm).
- Mounting material (b1, b2) included for each cylinder housing length.
- IP66 according to DIN EN 60529.
- #RH / LH application.
- Grounding by grounding clip (optional).

## Material

• Swinghandle and dish: AISI 316

• Shaft: AISI 303 • Cap: PA, black