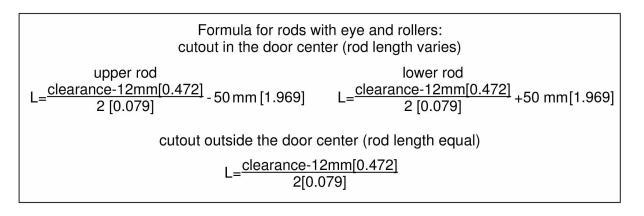

529.
- RH / LH application.
- Permanent magnet keeps the cylinder cover closed.
- Grounding by grounding clip (optional).

### **Material**

- Handle, lifting hook: AISI 304
- Dish, cap, carrier: zinc die
- Cap sealing and o-ring: NBR

### Remarks

(S) Door-thickness 1.5 - 2.5mm

Countersunk screws M5x16, for fastening the cylinder is included in the scope of

delivery.

Interchangeable inserts for other locking devices on request. Profile half cylinders and their assembly must be ordered separately.

1. stroke 35mm

- 2. length L
- 3. clearance

## Swinghandle for profile cylinder

|    | Product number    | Latching type | Surface | Delivery Unit |
|----|-------------------|---------------|---------|---------------|
| a) | 307-9357.02-00000 | for PHZ       | black   | 1 pc.         |