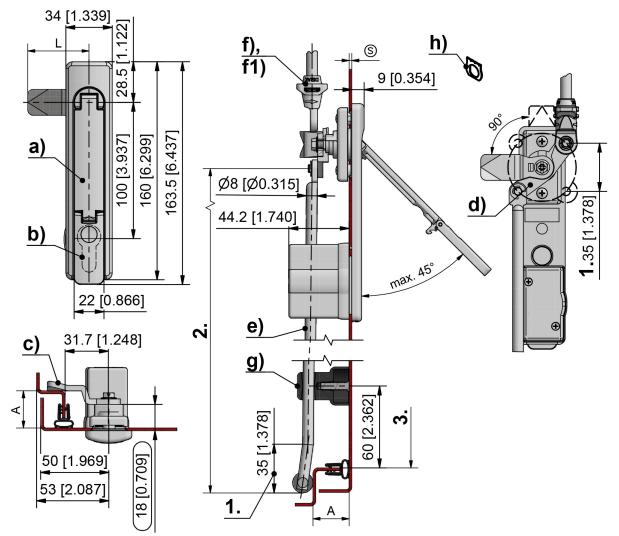

### Remarks

(S) Door-thickness 1.5 - 2.5mm

Countersunk screws M5x16, for fastening the cylinder is included in the scope of

delivery.

Interchangeable inserts for other locking devices on request. Profile half cylinders and their assembly must be ordered separately.

1. stroke 35mm

- 2. length L
- 3. clearance