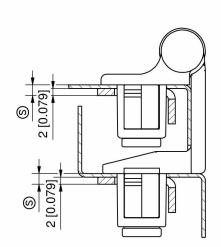

#### Remarks

The clamping range (S) results in sheet thickness and reinforcement plate. **Example:** sheet thickness 1mm + reinforcement plate 2mm = 3mm clamping range