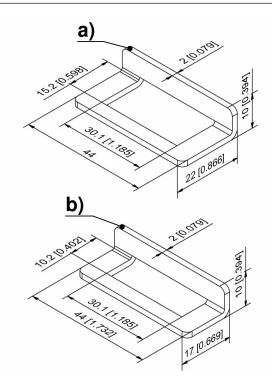

## Reinforcement plate

|    | Product number    | Cutout     | Cutout 2 | Delivery Unit |
|----|-------------------|------------|----------|---------------|
| a) | 292-0701.15-01530 | 30 x 14 mm | 30x15 mm | 10 pcs.       |
| b) | 292-0702.15-01030 | 30 x 8 mm  | 30x10 mm | 10 pcs.       |