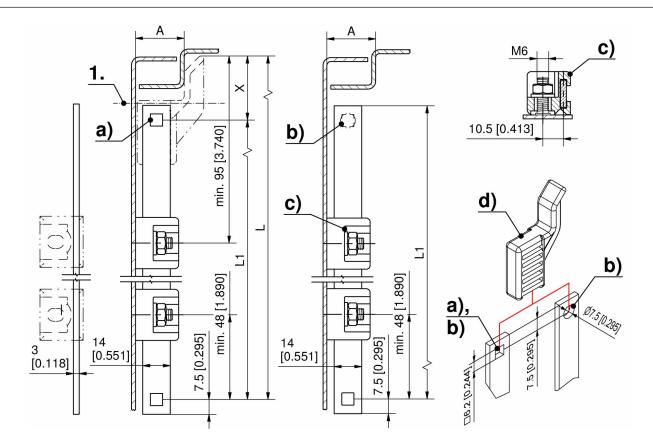

## Advantages

- Flat rods for ramp-shoe 3-162.
- Version a) With two square holes 6.2mm.
- Calculation of the rod length: L1 = center of square to center of square.
- Version b) With one square hole 6.2mm for self cutting. These flat rods are specially designed to allow for custom length rods.
- Calculation of the rod length: L1 = center of square to end of rod.
- The top of the flat rod can be provided with a square 6.2mm or a round Ø7.5mm hole as shown in figure.

## Remarks

1. stroke

dimension x - see product system 3-162

DIRAK recommends 2 rod guides for rods with length greater than 200mm.