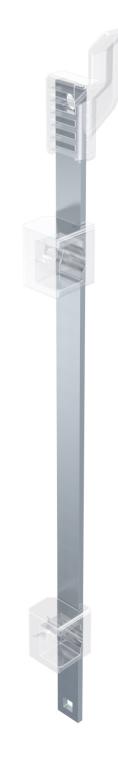

# Flat Rods FS Stainless Steel

7-070

## Advantages

- Flat rods for ramp-shoe 3-162.
- Version a) With two square holes 6.2mm.
- Calculation of the rod length: L1 = center of square to center of square.
- Version b) With one square hole 6.2mm for self cutting. These flat rods are specially designed to allow for custom length rods.
- Calculation of the rod length: L1 = center of square to end of rod.
- The top of the flat rod can be provided with a square 6.2mm or a round Ø7.5mm hole as shown in figure.