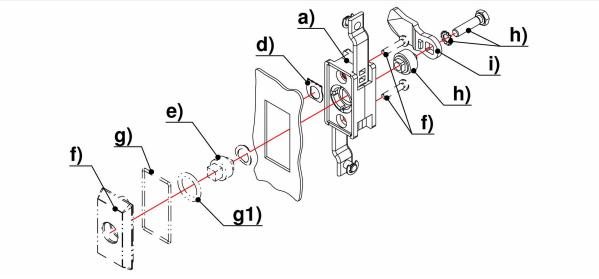

• Rod latch: AISI 316 • Adapter: AISI 303

#### Rod latch

|    | Product number    | Rod fastening | Installation type | Delivery Unit |
|----|-------------------|---------------|-------------------|---------------|
| a) | 208-9025.00-00000 | C-clip        | screw-on          | 1 pc.         |