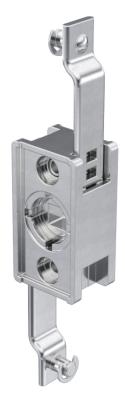

## Rod Latch RS/FS PrA Stainless Steel

7-030

### **Advantages**

- For cutout A.
- The latch can be used with escutcheon, handles or swinghandle.
- Installation with or without cam.
- For application within the sealed area.
- Can also be used outside the seal in edge area.
- RH / LH application through double symmetry.
- Grounding by grounding clip (optional).