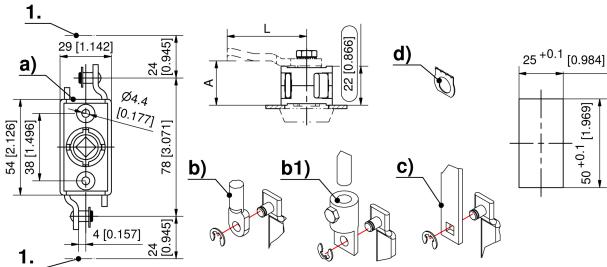

#### Remarks

1. stroke 24mm

# Formula for rods: cutout in the door center

 $L=\frac{clearance - 10mm \ [0.394] \ (tolerance) - Rod \ Latch \ System \ in \ retraced \ condition}{2}$ 