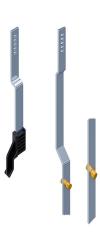

### **Advantages**

- For product system 3-150DST.
- The rod end with five holes has to mounted on the swinghandles of product system 3-150DST.
- Flat rod a) with brass rollers for use outside of the sealed area.
- The rollers snap into the dual hooks of product system 3-912, 3-910DST.
- Flat rod b) for use inside of the sealed area.

#### **Material**

- Flat rods: steel, zinc plated
- Rollers: brass