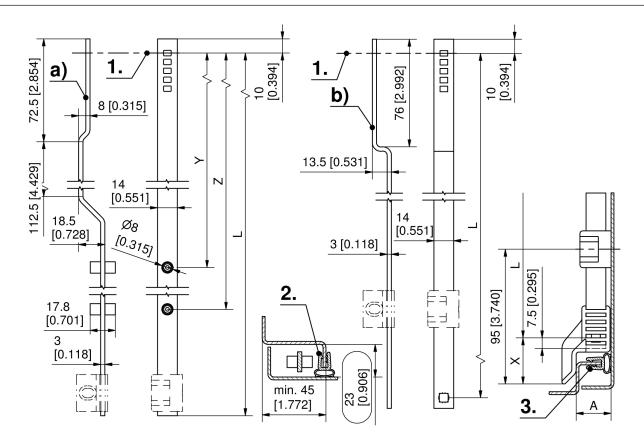

#### Remarks

1. middle of the lock

- 2. view outside of the sealed area
- 3. view inside of the sealed area

For part numbers please contact DIRAK. Please provide the following data: For outside of the sealed area: dimensions L, Y and Z For inside of the sealed area: dimension L (X see 3-162)

For ramp-shoe product system 3-162. Rod guides see product systems 3-910 and 3-911.