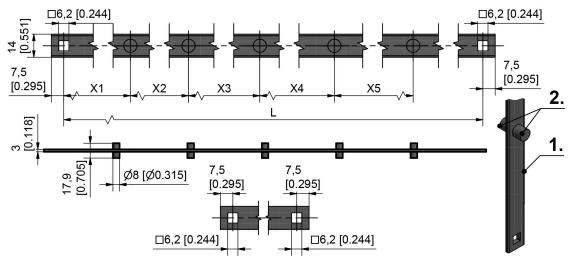

#### For part numbers, price and delivery time please contact DIRAK.

Please provide the following data:

length (L) from center of square cutout to center of square cutout.

Number an position of dual rollers can be varied.

Dimension (X1) from center of square cutout to first dual roller.

Distance (X2) from the centre of the dual roller to the centre of the dual roller.

Rod guides see product systems 3-910 and 3-911.

flat rod
dual roller