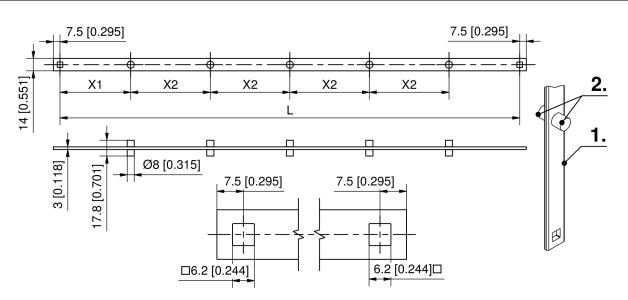

#### For part numbers, price and delivery time please contact DIRAK.

Please provide the following data:

length (L) from center of square cutout to center of square cutout.

Number an position of dual rollers can be varied.

Dimension (X1) from center of square cutout to first dual roller.

Distance (X2) from the centre of the dual roller to the centre of the dual roller.

Rod guides see product systems 3-910 and 3-911.

flat rod
dual roller