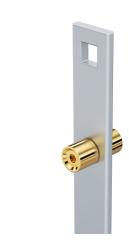

### Advantages

- Flat rod with two square holes 6.2mm.
- With brass rollers for use outside of the sealed area.
- The rollers snap into the dual hooks of product system 3-912, 3-910DST.

#### Material

- Flat rod: steel, zinc plated
- Dual rollers: brass