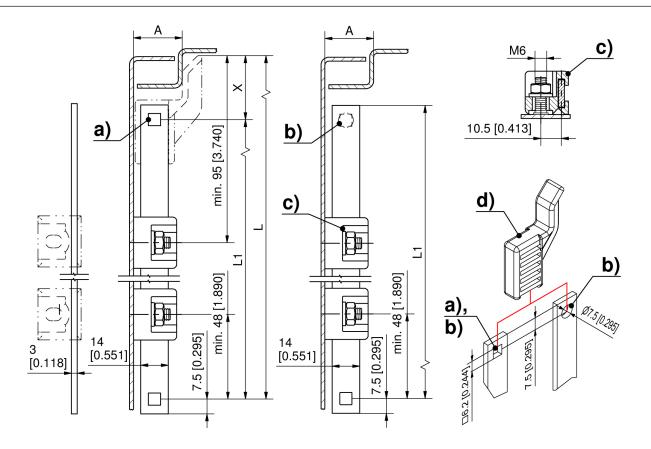

### Advantages

- Flat rods for ramp-shoe 3-162.
- Version a) With two square holes 6.2mm.
- Calculation of the rod length: L1 = center of square to center of square.
- **Version b)** With one square hole 6.2mm for self cutting. These flat rods are specially designed to allow for custom length rods.
- Calculation of the rod length: L1 = center of square to end of rod.
- The top of the flat rod can be provided with a square 6.2mm or a round Ø7.5mm hole as shown in figure.

#### Remarks

Dimension x - see product system 3-162

Version with rod guides see product system 3-160.

DIRAK recommends 2 rod guides for rods with length greater than 200mm.