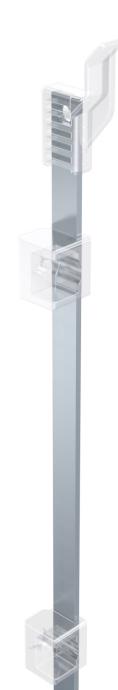

### Advantages

- Flat rods for ramp-shoe 3-162.
- Version a) With two square holes 6.2mm.
- Calculation of the rod length: L1 = center of square to center of square.
- **Version b)** With one square hole 6.2mm for self cutting. These flat rods are specially designed to allow for custom length rods.
- Calculation of the rod length: L1 = center of square to end of rod.
- The top of the flat rod can be provided with a square 6.2mm or a round Ø7.5mm hole as shown in figure.

#### Remarks

Dimension x - see product system 3-162

Version with rod guides see product system 3-160.

DIRAK recommends 2 rod guides for rods with length greater than 200mm.