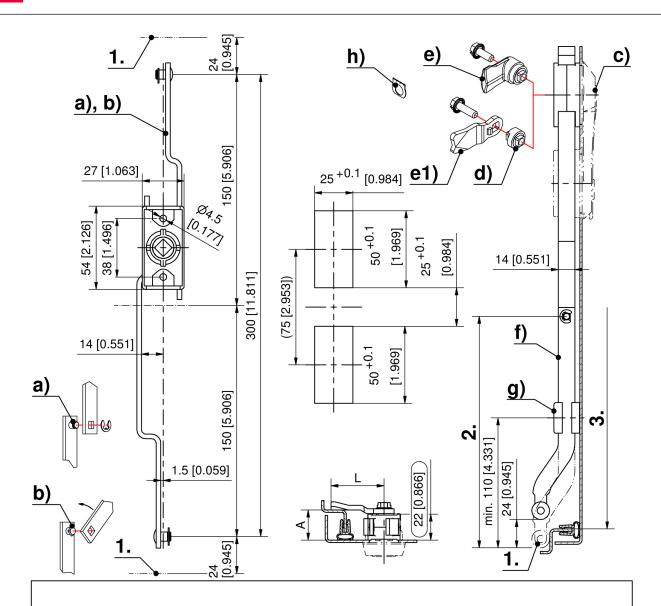

#### Material

• Housing: zinc die, untreated

• Pinion: sintered metal

• Rods: steel, zinc plated

#### Remarks

1. stroke 24mm

2. length L

3. clearance

### Rod latch

|    | Product number    | Rod fastening | Installation type | Delivery Unit |
|----|-------------------|---------------|-------------------|---------------|
| a) | 208-9021.00-00000 | C-clip        | screw-on          | 1 pc.         |
| b) | 208-9022.00-00000 | quick-fit     | screw-on          | 1 pc.         |

Formula for rods: cutout in the door center

L 2.= clearance 3. - 10mm [0.394] (tolerance) - Rod Latch System in retraced condition 300mm [11.811]