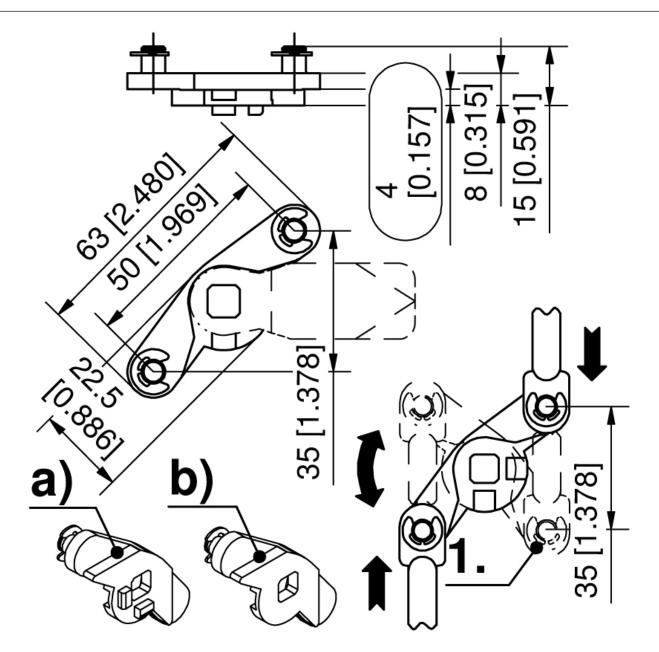

### Remarks

1. stroke 35mm

All cams of product system 7-105 under a) and b) can be applied. **Note:** H-dimension of cam increases by 4mm. E.g. cam 200-0518 results in an H-dimension of 22mm. See product system 2-151.

## Adapter for 3-point cam

|    | Product number    | Stop | 2-point locking | 3-point locking | Delivery Unit |
|----|-------------------|------|-----------------|-----------------|---------------|
| a) | 200-9598.00-00000 | Yes  | Yes             | Yes             | 1 pc.         |
| b) | 207-9594.00-00000 | No   | Yes             | Yes             | 1 pc.         |