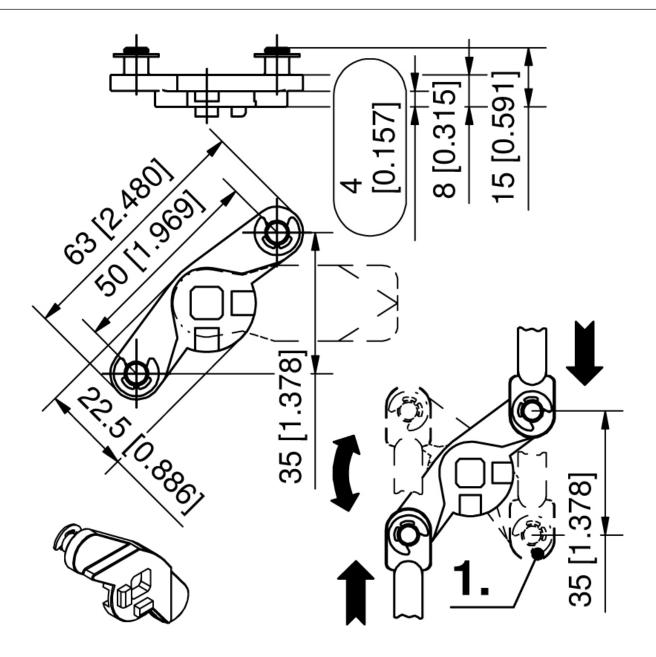

#### Remarks

All cams of product system 1-102 can be applied.

**Note:** H-dimension of cam increases by 4mm. E.g. cam 200-0418 results in a H-dimension of 22mm. See product system 2-151.

1. stroke 35mm