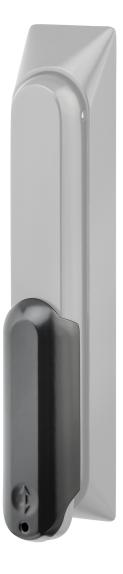

# **Sliding Cap**

### Advantages

- Protects the cylinder cap.
- Can be assembled on all swinghandles, for which a swiveling cylinder cover is provided.
- The existing hole is used.
- For profile cylinder 40 und 45mm, also for raised profile cylinders.
- Sliding cap is sealable.

#### **Material**

- Sliding cap: zinc die, black
- Axis seizing collar: stainless steel