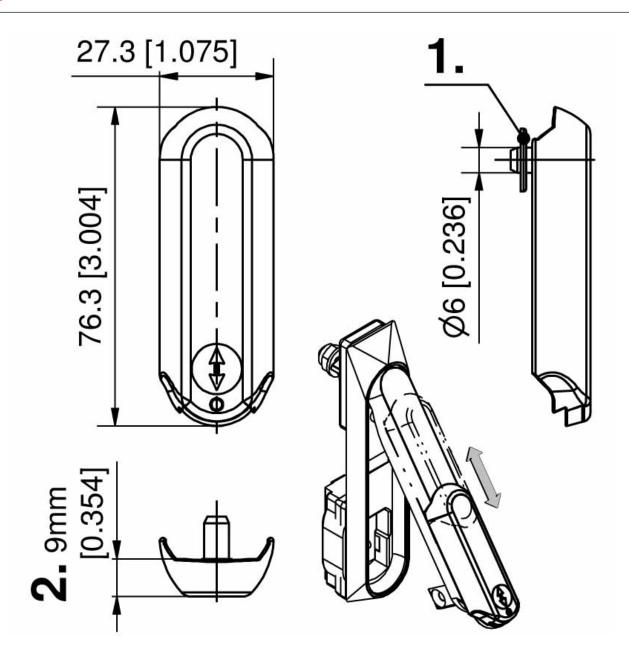

#### Remarks

For swinghandles as supplementary product for product system 2-090, 2-090DST, 2-090.01, 2-090.03, 2-100.01, 2-100.02, 2-110, 2-120, 2-300, 2-340, 2-400 and 3-150..

axis seizing collar
the swinghandle increases by 9mm