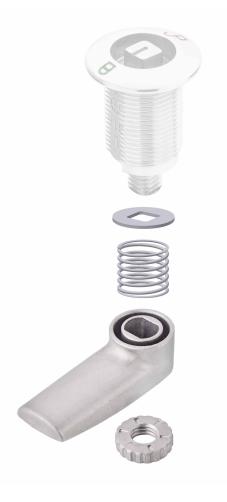

## Hight adjustable cams

|    | Product number    | variable H-dimension | Installation type | Delivery Unit |
|----|-------------------|----------------------|-------------------|---------------|
| a) | 100-9079.00-00002 | 20 mm - 29 mm        | tool-less         | 10 pcs.       |
| b) | 100-9079.00-00001 | 30 mm - 39 mm        | tool-less         | 10 pcs.       |
| c) | 100-9079.00-00000 | 40 mm - 49 mm        | tool-less         | 10 pcs.       |