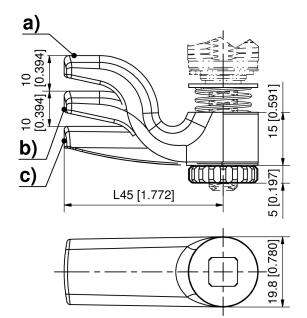

#### Remarks

1. adjustment range of the cam with 30mm axis = 9mm

2. adjustment range of the cam with 40mm axis = 19mm

Included in delivery: cam, knurled wheel, spring and washer