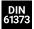

#### Material

• Cam and knurled wheel: AISI 316, untreated

• Washer: AISI 304, untreated

• Compression spring: AISI 301, untreated

#### Remarks

1. adjustment range of the cam with 30mm axis = 9mm

2. adjustment range of the cam with 40mm axis = 19mm

Included in delivery: cam, knurled wheel, spring and washer