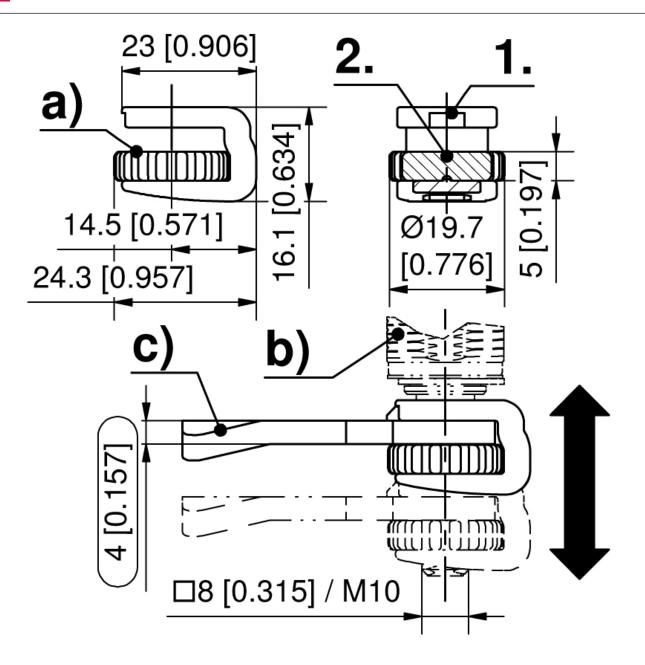

#### Remarks

- 1. recess for cams with stop
- 2. detent (6x)
- b) quarter-turn
- c) cams PS 1-102 and 1-102.01