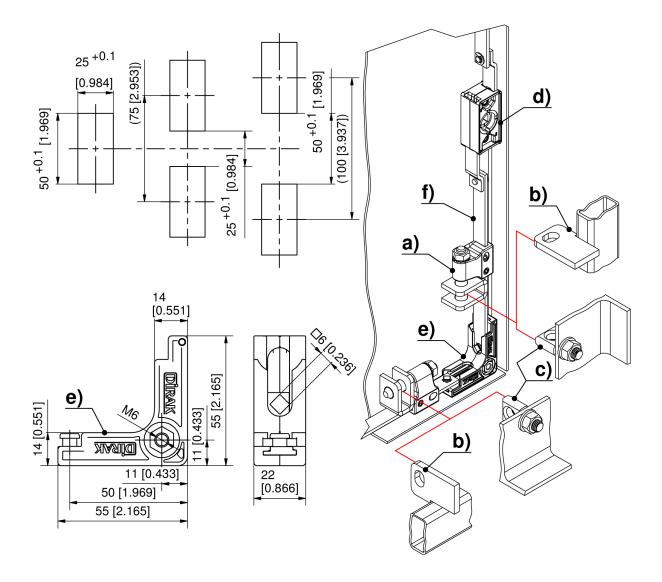

### Pressure-tight fitting

|    | Product number    | Installation type | Delivery Unit |
|----|-------------------|-------------------|---------------|
| a) | 215-9201.00-00000 | screw-on          | 1 pc.         |

## Frame-part eye

|    | Product number    | Thread size | Installation type | Delivery Unit |
|----|-------------------|-------------|-------------------|---------------|
| b) | 215-0213.00-00000 |             | weld-on           | 1 pc.         |
| c) | 215-0406.00-00000 | M10         | screw-on          | 1 pc.         |