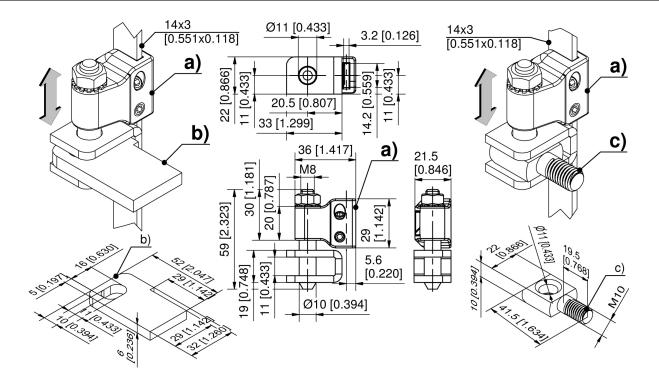

### Pressure-tight fitting

|    | Product number    | Installation type | Delivery Unit |
|----|-------------------|-------------------|---------------|
| a) | 215-9201.00-00000 | screw-on          | 1 pc.         |

## Frame-part eye

|    | Product number    | Thread size | Installation type | Delivery Unit |
|----|-------------------|-------------|-------------------|---------------|
| b) | 215-0213.00-00000 |             | weld-on           | 1 pc.         |
| c) | 215-0406.00-00000 | M10         | screw-on          | 1 pc.         |