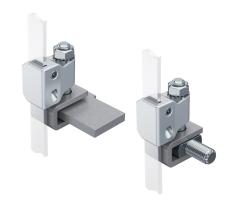

## Advantages

- Fitting for pressure-tight doors.
- Positive-locking between fitting and flat rod 14x3mm.
- For high and medium voltage distribution boards.
- Suitable with standard rod latches.

### Pressure-tight fitting

|    | Product number    | Installation type | Delivery Unit |
|----|-------------------|-------------------|---------------|
| a) | 215-9201.00-00000 | screw-on          | 1 pc.         |

## Frame-part eye

|    | Product number    | Thread size | Installation type | Delivery Unit |
|----|-------------------|-------------|-------------------|---------------|
| b) | 215-0213.00-00000 |             | weld-on           | 1 pc.         |
| c) | 215-0406.00-00000 | M10         | screw-on          | 1 pc.         |