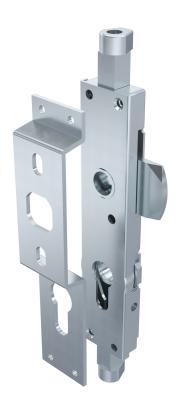

# Rod Latch for Profile Cylinder

1-405

### Advantages

- For cutout Pr20.1 and profile cylinder.
- For round rods Ø 8mm.
- Heavy duty version.
- RH and LH version.
- In combination with lock support for 20 or 26mm bending.
- Function: by turning the key in the profile cylinder, the insert or handle is released. After release, the rod latch can be opened or closed by the insert or the handle. The key in the profile cylinder can only be removed in the locked state.

### Material

• Rod latch: steel, zinc plated and zinc die

• Lock support: steel, zinc plated