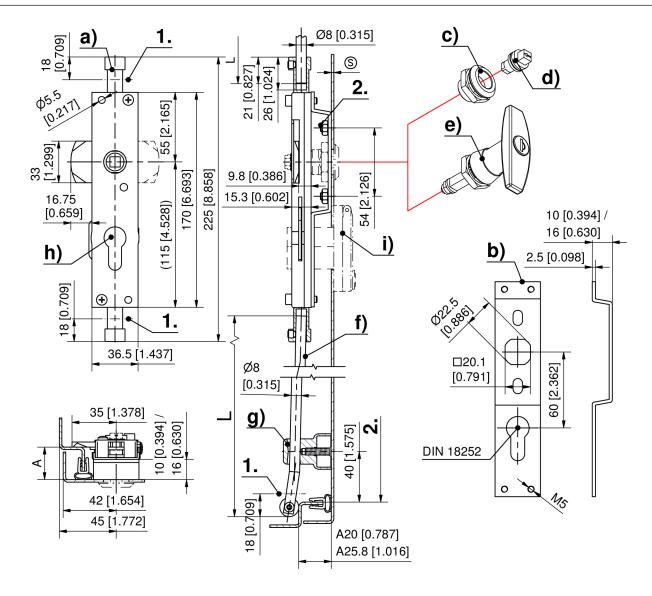

#### Remarks

(S) 1.5 - 2.5mm

1. stroke 18mm

2. for painted doors and bolted lock, an M6x8 weld stud with nut is required for the earthing.

Escutcheon with insert PS 1-430.01.

T-handles PS 1-430.

## Rod latch for insert and profile cylinder

|    | Product number    | Version    | Installation type | Delivery Unit |
|----|-------------------|------------|-------------------|---------------|
| a) | 235-9401.00-00000 | RH version | screw- / weld-on  | 1 pc.         |
| a) | 235-9402.00-00000 | LH version | screw- / weld-on  | 1 pc.         |

## Lock support

|    | Product number    | Name             | Delivery Unit |
|----|-------------------|------------------|---------------|
| b) | 235-1005.00-00000 | Lock support A20 | 1 pc.         |
| b) | 235-1006.00-00000 | Lock support A26 | 1 pc.         |