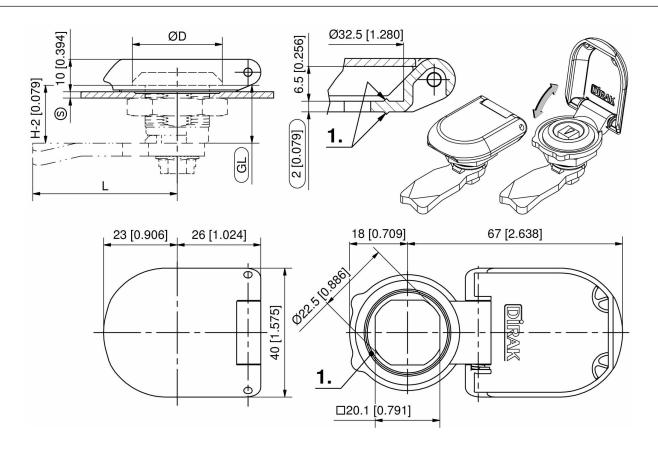

## Remarks

Complete tightness of the quarter-turn is **not achieved** with the spring-loaded flap lid alone!

When using the spring-loaded flap lid the H-dimension changes by 2mm!

1. sealing lip