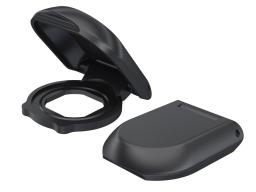

## Advantages

- Enclosing flap provides protection against soiling.
- When using the spring-loaded flap lid, the flat external seal can be omitted (flap lid has sealing lips).
- The spring-loaded, enclosing flap falls back into the closed position at any time after operation and thus reliably protects against dust and water.
- Retrofittable for quarter-turns with insert and cylinder quarter-turns.
- For head diameter max. 32mm and head height 6mm.
- 180° Opening angle.
- Integrated stop protects the quarter-turn surface from damages.
- Integrated finger pull enables easy handling even with work or safety gloves.

- Lid and bottom: PA, black
- Knurled pin and leg spring: stainless steel