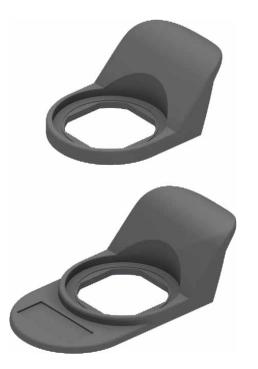

• Finger pull: PA, black

1. area for company name or logo With Logo on request.

By using a finger pull the H-dimension changes by 2mm.

## Accessories Quarter-turn

|    | Product number    | Name                | Recess for label | Delivery Unit |
|----|-------------------|---------------------|------------------|---------------|
| a) | 200-4703.03-00000 | Finger pull for Ø28 | No               | 10 pcs.       |
| a) | 200-4704.03-00000 | Finger pull for Ø28 | Yes              | 10 pcs.       |
| b) | 200-4705.03-00000 | Finger pull for Ø32 | No               | 10 pcs.       |