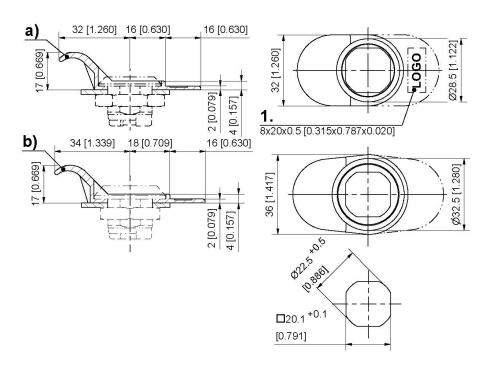

• Finger pull: PA, black

1. area for company name or logo With Logo on request.

By using a finger pull the H-dimension changes by 2mm.

## Accessories Quarter-turn

|    | Product number    | Name                | Recess for label | Delivery Unit |
|----|-------------------|---------------------|------------------|---------------|
| a) | 200-4703.03-00000 | Finger pull for Ø28 | No               | 10 pcs.       |
| a) | 200-4704.03-00000 | Finger pull for Ø28 | Yes              | 10 pcs.       |
| b) | 200-4705.03-00000 | Finger pull for Ø32 | No               | 10 pcs.       |