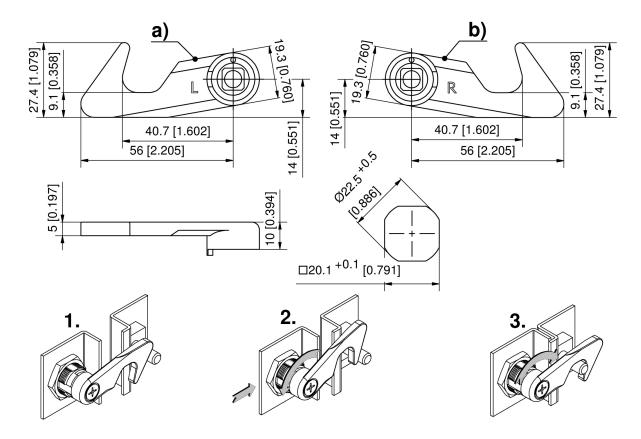

• Slam-cam: zinc die

• Spring and countersunk screw: steel, zinc plated

• Stepped washer: POM

Only for quarter-turns with insert.

Please order quarter-turn completely pre-assembled by DIRAK.

## Slam-cam for inserts

|    | Product number    | Version | Installation type | Delivery Unit |
|----|-------------------|---------|-------------------|---------------|
| a) | 200-9639.00-00000 | LH      | screw-on          | 10 pcs.       |
| b) | 200-9638.00-00000 | RH      | screw-on          | 10 pcs.       |