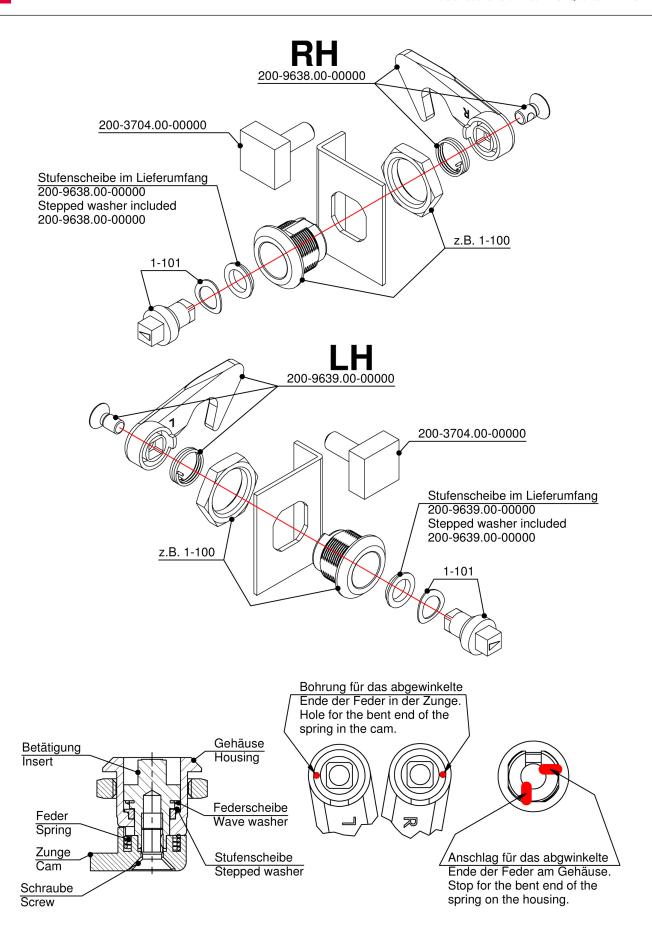

## **Advantages**

- Slam-cam for slam doors. Locking without key or tool.
- The washer adjust the correct friction for the stroke.
- A pre-assembled quarter-turn can be installed through the cutout.
- RH and LH version.

• Slam-cam: zinc die

• Spring and countersunk screw: steel, zinc plated

• Stepped washer: POM

Only for quarter-turns with insert.

Please order quarter-turn completely pre-assembled by DIRAK.

## Slam-cam for inserts

|    | Product number    | Version | Installation type | Delivery Unit |
|----|-------------------|---------|-------------------|---------------|
| a) | 200-9639.00-00000 | LH      | screw-on          | 10 pcs.       |
| b) | 200-9638.00-00000 | RH      | screw-on          | 10 pcs.       |