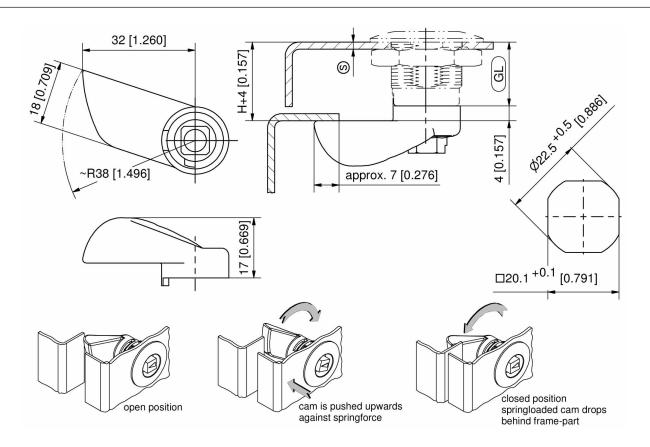

### Advantages

- Slam-cam for slam doors. Locking without key or tool.
- To a): the teflon washer replaces the wave washer underneath the insert.
- For use in combination with quarter-turns and inserts.
- **To b):** slam-cam with free-stroke for applications with cylinder locks and handles. For enclosure height 18mm.

#### **Material**

- Slam-cam: zinc die, chrome plated
- Spring: steel, zinc plated
- Spacer: POM

#### Remarks

Please order quarter-turn completely pre-assembled by DIRAK. For quarter turn with longer housings, please contact DIRAK.