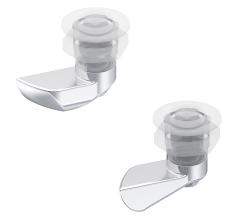

# Slam-Cams

### Advantages

- Slam-cam for slam doors. Locking without key or tool.
- To a): the teflon washer replaces the wave washer underneath the insert.
- For use in combination with quarter-turns and inserts.
- **To b):** slam-cam with free-stroke for applications with cylinder locks and handles. For enclosure height 18mm.

## Slam-cams, length 32mm

|    | Product number    | Version | Туре                                           | Delivery Unit |
|----|-------------------|---------|------------------------------------------------|---------------|
| a) | 200-9605.00-00000 | RH      | for insert                                     | 10 pcs.       |
| a) | 200-9606.00-00000 | LH      | for insert                                     | 10 pcs.       |
| b) | 200-9607.00-00000 | RH      | for Cylinder Quarter-Turns and Handle variants | 10 pcs.       |
| b) | 200-9608.00-00000 | LH      | for Cylinder Quarter-Turns and Handle variants | 10 pcs.       |