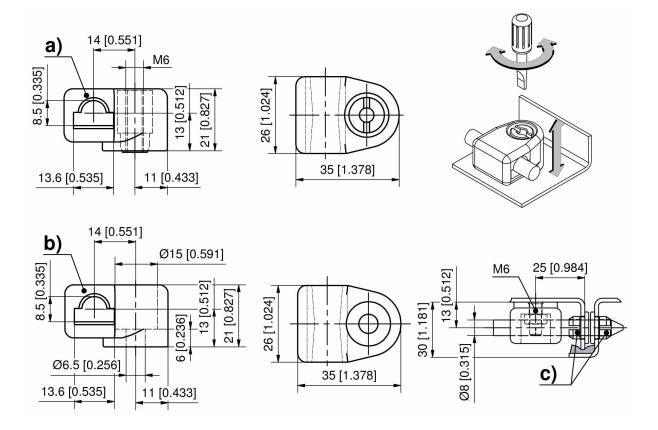

## **Advantages**

- Rod guides for 8mm round rods.
- Version a) adjustable in height to compensate production tolerances or if sealing has set.
- The rod guide can be adjusted in height by a slotted insert (max.12 x 2mm).
- With this rod guide even completely pre-assembled rod-latch systems can be installed, because the rod guide can be screwed onto the thread of the weld studs M6, by turning the threaded sleeve.
- The round shape of the hole allows free swivelling even with very short rods.

#### Remarks

Adjustment depending on the lenght of the weld stud:

M6 x 14 +5/-1mm, M6 x 16 +5/-3mm, M6 x 18 +5/-5mm, M6 x 20 +5/-7mm

Stainless steel version see product system 7-912.

### Rod guide

|    | Product number    | Height adjustable | Adjustment range | Installation type | Delivery Unit |
|----|-------------------|-------------------|------------------|-------------------|---------------|
| a) | 200-9615.00-00000 | Yes               | max. + 5 mm      | screw-on          | 1 pc.         |
| b) | 200-3606.03-00000 |                   |                  | screw-on          | 1 pc.         |