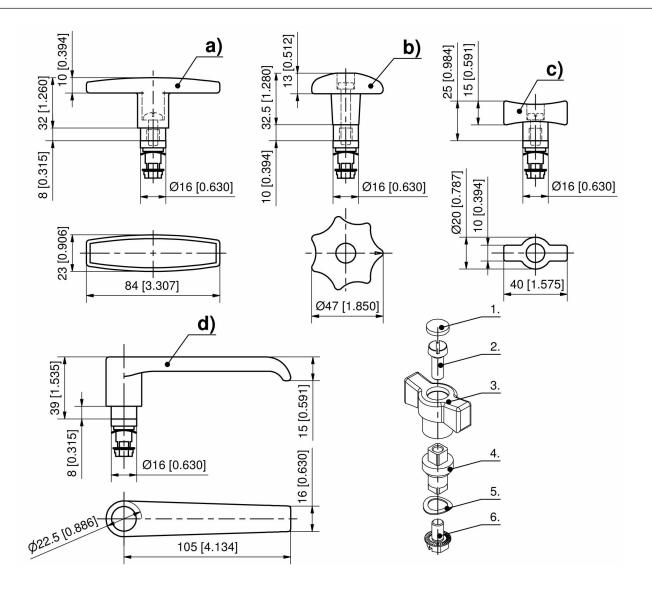

#### Remarks

Handles consist of:

- 1. cover
- 2. screw M6
- 3. handle element
- 4. insert with thread
- 5. spring washer
- 6. serrated screw

All parts are supplied unassembled.

### Handles for Quarter-turns Pr20.1

| a) 200-9134.00-09137 | T-handle with insert  | 1 pc. |
|----------------------|-----------------------|-------|
| b) 200-9135.00-09137 | Star knob with insert | 1 pc. |
| c) 200-9136.00-09137 | Wing knob with insert | 1 pc. |
| d) 200-9144.00-09137 | L-handle with insert  | 1 pc. |