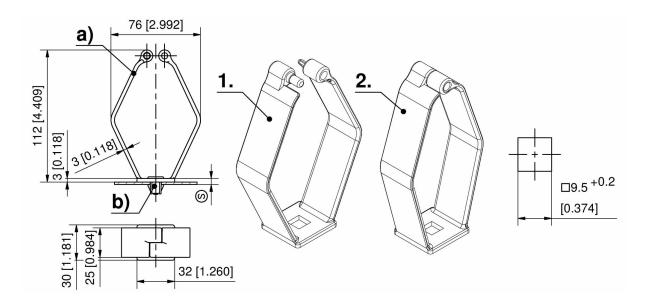

### Advantages

- Cable management device for clipping onto a cutout of □9.5 with an additional DST fastener e.g. rail frame.
- Tool-less installation.
- Prevents the cable management device from turning.
- Can be opened or closed from the front in order to facilitate inserting or removing of the cables.
- Horizontal / vertical use.

#### Material

• Cable management device: PA, black

#### Remarks

b) fastener

- 1. open
- 2. closed

The (S) dimension indicates the total thickness of the sheet metal panels

## Cable management device

|    | Product number    | Clamping range (S) | Cutout | Installation type | Delivery Unit |
|----|-------------------|--------------------|--------|-------------------|---------------|
| a) | 214-0108.51-00000 | 0 mm - 6.4 mm      | □9,5   | tool-less         | 100 pcs.      |