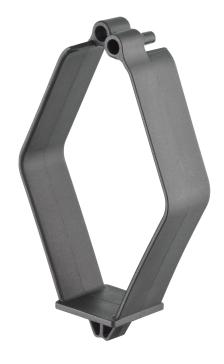

## Advantages

- Clip-in cable management device for a cutout of □12.7, e.g. rail frame.
- Tool-less installation.
- The square base 12.5 of the cable management device prevents it from turning within the installation cutout.
- Can be opened or closed from the front in order to facilitate inserting or removing of the cables.
- Horizontal / vertical use.
- Seismic-proof according to GR-63-CORE, Issue 4.

• Cable management device: PA, black