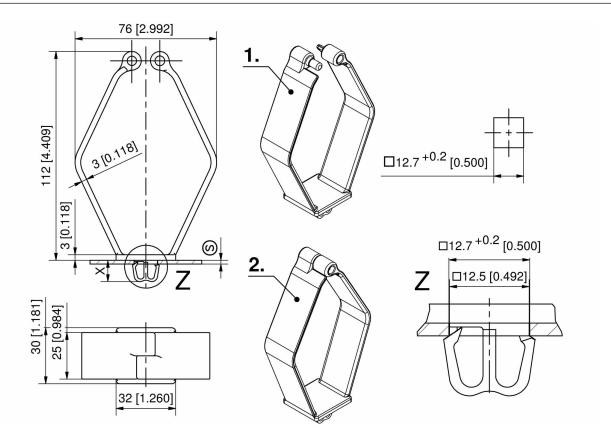

## Remarks

1. open

2. closed

The (S) dimension indicates the total thickness of the sheet metal panels

## Cable management device

| Product number    | Clamping range (S) | Cutout | Dimension X | Installation type | Delivery Unit |
|-------------------|--------------------|--------|-------------|-------------------|---------------|
| 214-0108.51-20000 | 1.5 mm - 2 mm      | □12.7  | 11,4 mm     | tool-less         | 100 pcs.      |