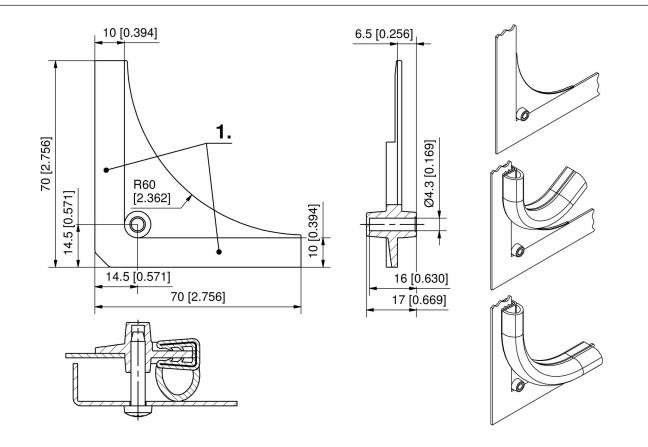

adius adapter is easily installed and kept in position at the flange of the housing by the clip-on U-part of the sealing profile.
- No welding and grinding of junction plates due to the corner radius.
- Just put the radius adapter into the corner (after the painting process) and fix with the U-shape carrier of the sealing profile.
- Housing covers can be screwed to the frame at low cost using the integrated device for a selftapping screw.



#### Material

• Radius adapter: PA6 30GF, black

#### Remarks

1. installation surface

### **Accessories for Profiles**

| Product number    | Туре                                | Delivery Unit |
|-------------------|-------------------------------------|---------------|
| 209-4204.52-00000 | Radius adapter for clip-on profiles | 4 pcs.        |