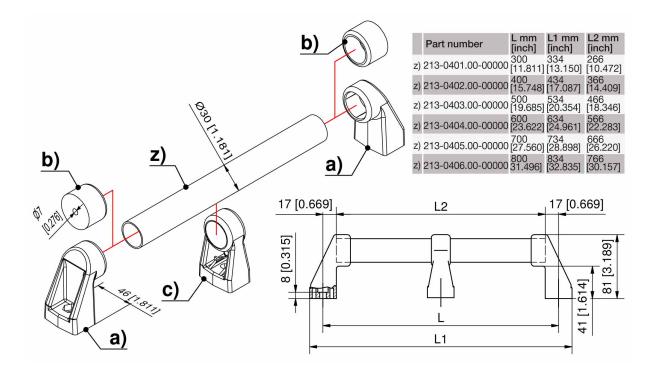

## Remarks

Fastening by hex. socket head cap screws M8, or hex. screws or with countersunk screws M8.

For the total size, please add 68mm to the tube length.

For wall fastening please take the end piece b).

The center support is optional, but should be applied for tube length over 466mm.

## Fastening for handle

|    | Product number    | Handle element | Delivery Unit |  |
|----|-------------------|----------------|---------------|--|
| a) | 213-0101.03-00000 | End piece      | 10 pcs.       |  |
| b) | 213-0107.03-00000 | Wall end piece | 10 pcs.       |  |
| c) | 213-0102.03-00000 | Center support | 10 pcs.       |  |
|    |                   |                |               |  |