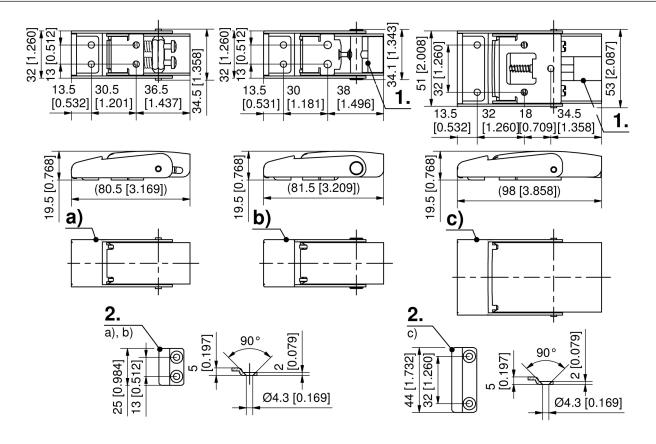

#### Remarks

- 1. release push button
- 2. catch hook

## Over center toggle latch

|    | Product number    | Dimension | Push button release | Delivery Unit |
|----|-------------------|-----------|---------------------|---------------|
| a) | 259-9001.00-00000 | 80 x 32   | -                   | 1 pc.         |
| b) | 259-9101.00-00000 | 82 x 32   | Yes                 | 1 pc.         |
| c) | 259-9102.00-00000 | 100 x 52  | Yes                 | 1 pc.         |