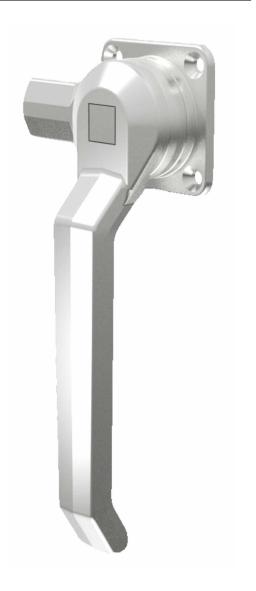

## Advantages

- Heavy duty handle for equipment doors.
- RH / LH application.
- Swivel movement of the handle 90°.
- Cam 45° adjustable.

#### Material

- Handle, cam, base plate and hook: Steel C45 drop-forged
- Shaft: steel, zinc plated