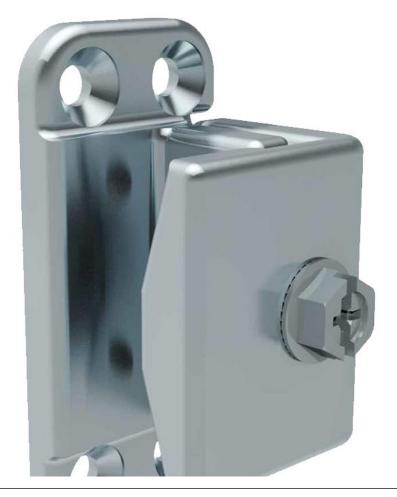

# **Heavy Duty Latch**

6-270

## Advantages

- Heavy duty handle for equipment doors.
- RH / LH application.
- Swivel movement of the handle 90°.
- Cam 45° adjustable.