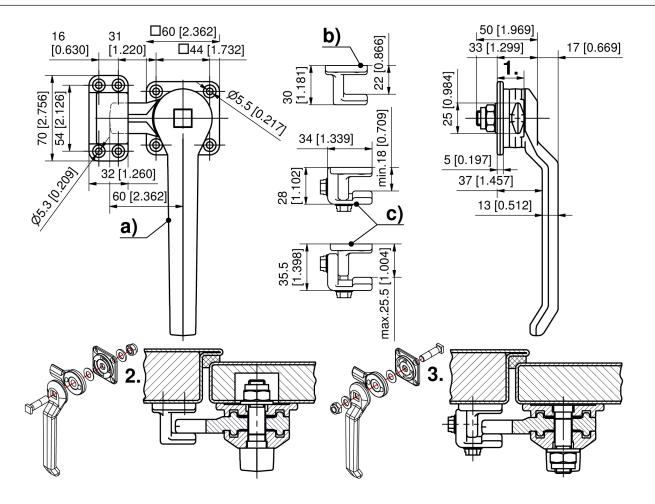

#### Remarks

Hook b) fix dimension 22mm Hook c) adjustable from 18 - 25.5mm

- 1. distance dimension by turning the cam 18 25.5mm.
- 2. nut mounted inwards, axle head flush with handle.
- 3. nut mounted outwards, axis head flush with base plate.