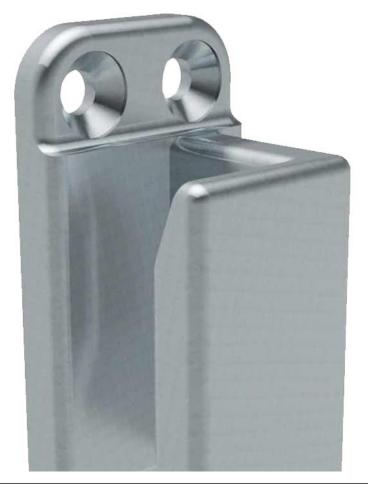

### Lock hook

|    | Product number    | Version    | Installation type | Delivery Unit |
|----|-------------------|------------|-------------------|---------------|
| b) | 232-1201.00-00000 |            | screw-on          | 1 pc.         |
| c) | 232-9201.00-00000 | adjustable | screw-on          | 1 pc.         |