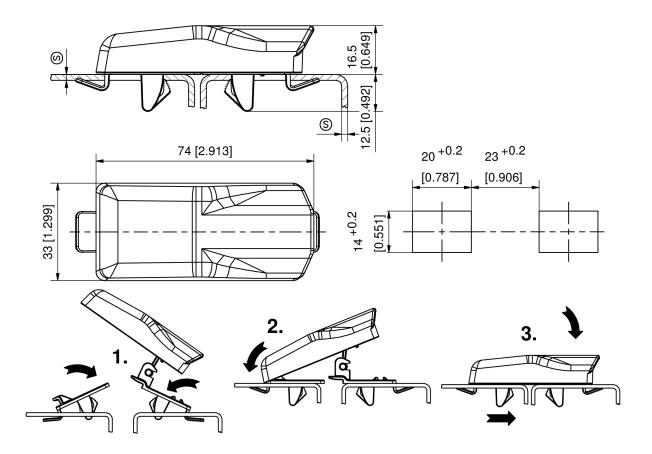

#### Remarks

- 1. guide the closing hook and the latch under the door panel and clip them in place.
- 2. hook the latch into the closing hook.
- 3. press the latch down and tighten it.

## Over Center Toggle Latch PA

| Product number    | Dimension  | Installation type | Delivery Unit |
|-------------------|------------|-------------------|---------------|
| 259-9103.00-00000 | 74 x 33 mm | tool-less         | 10 pcs.       |