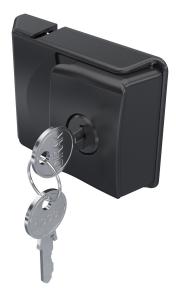

### **Advantages**

- Slam latch consists of two parts (bolt and locking element) for aluminium profiles.
- Bolt housing with integrated stop.
- Opening by pushing the grip element.
- Finger-tip grip allows easy opening.
- Self-closing of the door.
- Cannot be opened from the inside.
- Noise reduced.
- Version with cylinder is supplied with 2 keys.

#### **Material**

- Bold and locking element: zinc die, black
- Slot nuts: steel, zinc plated
- Cylinder: PA, black

## Slam latch, zinc die, black

| Product number    | Latching type           | Installation type | Delivery Unit |
|-------------------|-------------------------|-------------------|---------------|
| 265-9607.00-00001 | without lock, with plug | screw-on          | 1 pc.         |
| 265-9607.00-01333 | keyed alike DIRAK 1333  | screw-on          | 1 pc.         |
| 265-9607.00-99999 | keyed different         | screw-on          | 1 pc.         |