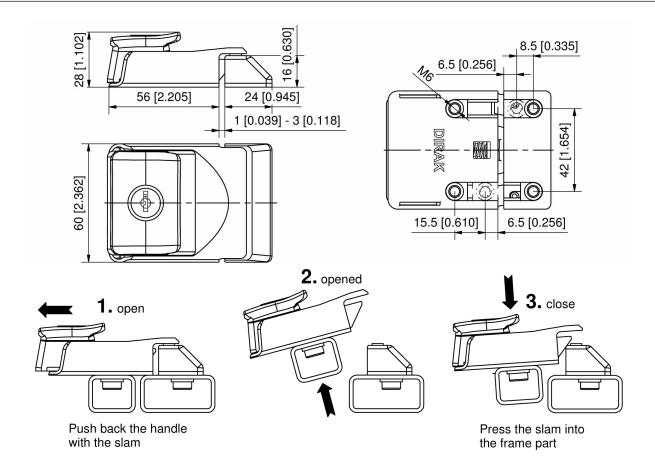

### **Advantages**

- Slam latch consists of two parts (bolt and locking element) for aluminium profiles.
- Bolt housing with integrated stop.
- Opening by pushing the grip element.
- Finger-tip grip allows easy opening.
- Self-closing of the door.
- Cannot be opened from the inside.
- Noise reduced.
- Version with cylinder is supplied with 2 keys.

#### Remarks

4 slot nuts M6 are included in scope of delivery.