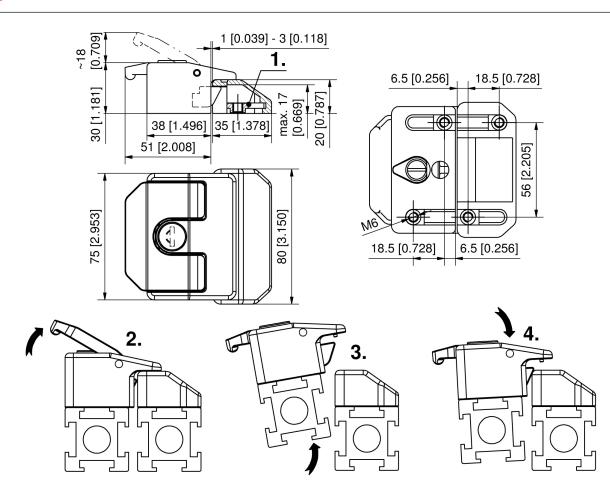

## Advantages

- Slam latch consists of two parts (door- and frame-part) for aluminium profiles.
- Due to oblong holes, different profile widths can also be used.
- Gently pulling the handle will disengage the slam-bolt from the frame-part.
- A gentle push will latch the door.
- Version with cylinder is supplied with 2 keys.

### Remarks

- 1. 4 slot nuts M6 are included in scope of delivery
- 2. open
- 3. opened
- 4. close