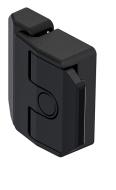

## Slam latch, zinc die, black

| Product number    | Latching type          | Installation type | Delivery Unit |
|-------------------|------------------------|-------------------|---------------|
| 265-9605.00-00000 | -                      | screw-on          | 1 pc.         |
| 265-9602.00-00000 | keyed alike DIRAK 1333 | screw-on          | 1 pc.         |