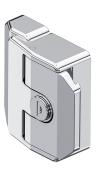

## Slam latch, zinc die, chrome plated

| Product number    | Latching type          | Installation type | Delivery Unit |
|-------------------|------------------------|-------------------|---------------|
| 265-9606.00-00000 | -                      | screw-on          | 1 pc.         |
| 265-9601.00-00000 | keyed alike DIRAK 1333 | screw-on          | 1 pc.         |
| 565-9601.00-00000 | keyed alike DS200      | screw-on          | 1 рс.         |
| 265-9603.00-00000 | keyed different        | screw-on          | 1 pc.         |