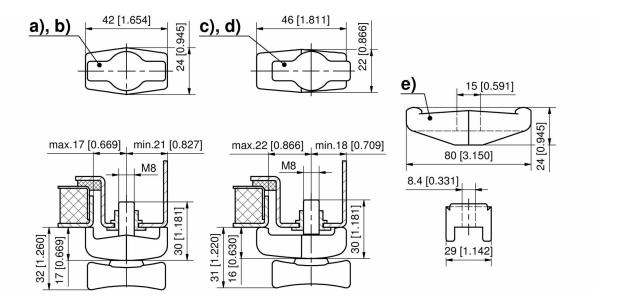

## **Advantages**

- Application in air conditioning technology.
- b) and d) captive by o-ring.

## Remarks

|    | Product number    | Variant                                           | Version                    | Installation type | Delivery Unit |
|----|-------------------|---------------------------------------------------|----------------------------|-------------------|---------------|
| a) | 214-9002.00-00000 | symmetrical with tommy screw M8                   | -                          | screw-on          | 10 pcs.       |
| b) | 214-9002.00-00001 | symmetrical with tommy screw M8                   | captive                    | screw-on          | 10 pcs.       |
| c) | 214-9003.00-00000 | asymmetrical with tommy screw M8                  | -                          | screw-on          | 10 pcs.       |
| d) | 214-9003.00-00001 | asymmetrical with tommy screw M8                  | captive                    | screw-on          | 10 pcs.       |
| e) | 214-0103.03-00000 | symmetrical and reinforced for clamping two doors | for cylinder head screw M8 | screw-on          | 10 pcs.       |
|    |                   |                                                   |                            |                   |               |