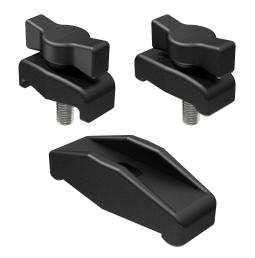

## **Bridge Clamp**

6-140

## **Advantages**

- Application in air conditioning technology.
- b) and d) captive by o-ring.

## Material

• Bridge clamp: PA, black

• Tommy screw: PA, black / steel, zinc plated

## Remarks

|    | Product number    | Variant                                           | Version                    | Installation type | Delivery Unit |
|----|-------------------|---------------------------------------------------|----------------------------|-------------------|---------------|
| a) | 214-9002.00-00000 | symmetrical with tommy screw M8                   | -                          | screw-on          | 10 pcs.       |
| b) | 214-9002.00-00001 | symmetrical with tommy screw M8                   | captive                    | screw-on          | 10 pcs.       |
| c) | 214-9003.00-00000 | asymmetrical with tommy screw M8                  | -                          | screw-on          | 10 pcs.       |
| d) | 214-9003.00-00001 | asymmetrical with tommy screw M8                  | captive                    | screw-on          | 10 pcs.       |
| e) | 214-0103.03-00000 | symmetrical and reinforced for clamping two doors | for cylinder head screw M8 | screw-on          | 10 pcs.       |
|    |                   |                                                   |                            |                   |               |