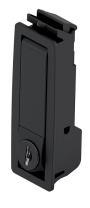

## Advantages

- Clip-in slam latch for doors and panels.
- Low profile.
- Tool-less installation.
- Weight:

without cylinder: 33g with cylinder: 46g.

• Slam latch: PA

Springs: spring steelCylinder: zinc die

## Slam Latch

| Product number    | Latching type          | Installation type | Delivery Unit |
|-------------------|------------------------|-------------------|---------------|
| 282-9501.00-00000 | -                      | tool-less         | 1 pc.         |
| 282-9502.00-00000 | keyed alike DIRAK 1333 | tool-less         | 1 pc.         |
| 282-9503.00-00000 | keyed different        | tool-less         | 1 pc.         |