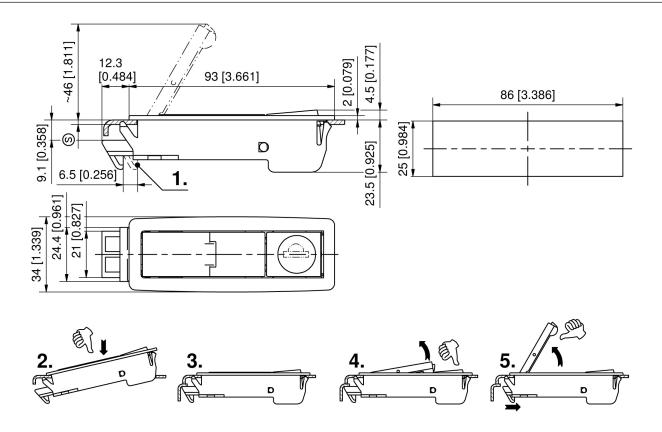

## Remarks

clamping range (S) 1.5 2mm

- 1. stroke of the latch 6.5mm.
- 2. slide the latch end into the sheet metal.
- 3. push the housing into its final position.

Two-step opening process:

- 4. pressing the trigger button releases the lever and it jumps up. The slam latch stays closed.
- 5. lifting the lever opens the latch.