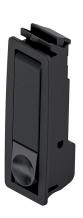

## Advantages

- Clip-in slam latch for doors and panels.
- Low profile.
- Tool-less installation.
- Weight:

without cylinder: 33g with cylinder: 46g.

• Slam latch: PA

Springs: spring steelCylinder: zinc die

## Slam Latch

| Product number    | Latching type          | Installation type | Delivery Unit |
|-------------------|------------------------|-------------------|---------------|
| 282-9501.00-00000 | -                      | tool-less         | 1 pc.         |
| 282-9502.00-00000 | keyed alike DIRAK 1333 | tool-less         | 1 pc.         |
| 282-9503.00-00000 | keyed different        | tool-less         | 1 pc.         |