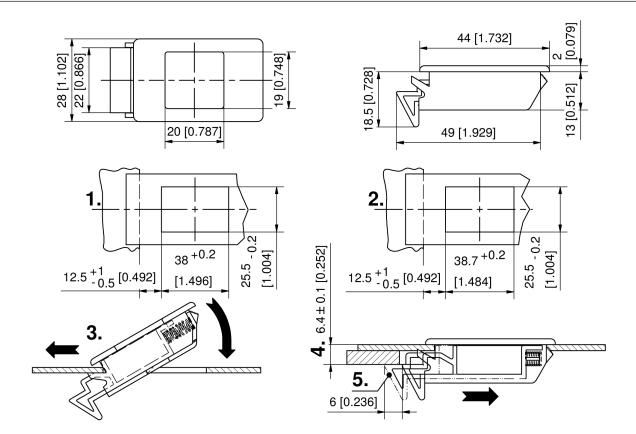

#### Remarks

- 1. cutout for door-thickness 0.8 1.6mm
- 2. cutout for door-thickness 1.7 2.0mm
- 3. installation
- 4 grip
- 5. stroke