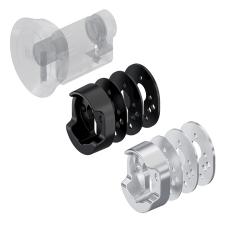

#### Advantages

- Rosettes for iLOQ D50S.111.
- Usable for various slide-in locks (Spanish, German...) (house) entrance doors.
- Protects the knob against kicking / vandalism.
- Can be installed from the front and back.

#### Material

**Rosette:** zinc die, black or matte chrome plated **Adapter plates:** PA, black or aluminum, silver

### Remarks

1. Cylinder iLOQ is not included in the scope of delivery. Available at www.iloq.com

The supplied adapter plates 2) - 4) of 1, 2 and 3mm are to be used depending on the installation situation. Screws not included in the scope of delivery. Drill plate on request.