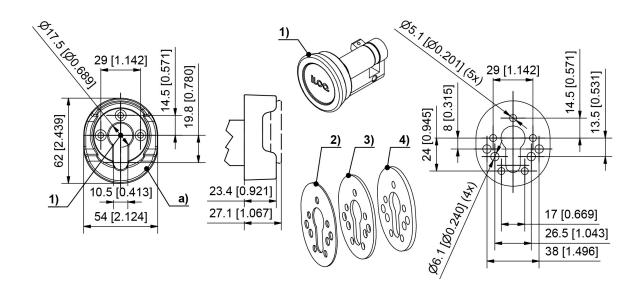

### Remarks

1. Cylinder iLOQ is not included in the scope of delivery. Available at www.iloq.com

The supplied adapter plates 2) - 4) of 1, 2 and 3mm are to be used depending on the installation situation. Screws not included in the scope of delivery. Drill plate on request.