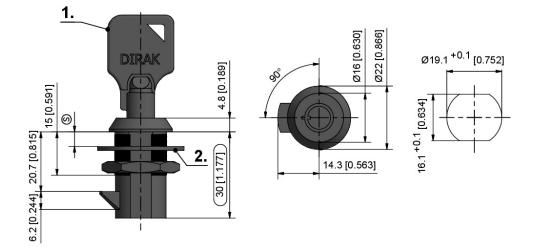

### Remarks

(S) Door-thickness max. 10mm

- 1. black coating
- 2. serrated washer internally serrated, type J DIN 6797, outer diameter 30mm.

# Snap-Lock

| Product number    | Latching type           | Cutout         | Delivery Unit |
|-------------------|-------------------------|----------------|---------------|
| 264-9102.00-00000 | keyed alike DIRAK D0205 | 16.1 x 19.1 mm | 1 pc.         |
| 264-9101.00-00000 | keyed different         | 16.1 x 19.1 mm | 1 pc.         |