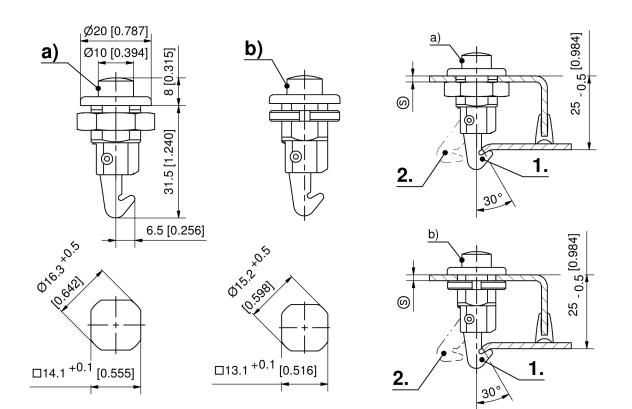

#### Remarks

(S) Door-thickness max. 6.5mm

Finger pull only suitable for version **a**) Larger lockable version see product system 1-500 or 1-501.

- 1. locked
- 2. unlocked

## Snap-Lock

|    | Product number    | Fastening type | Cutout   | Delivery Unit |
|----|-------------------|----------------|----------|---------------|
| a) | 252-9001.00-00000 | Nut            | □14.1 mm | 10 pcs.       |
| b) | 252-9004.00-00000 | Groove nut     | □13.1mm  | 10 pcs.       |