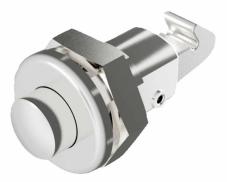

# Snap-Lock

1-060

### Advantages

- With slam function.
- Nut fixing.
- Released by pushing.

#### **Material**

- Snap-lock: zinc die, chrome plated
- Nuts: steel, zinc plated