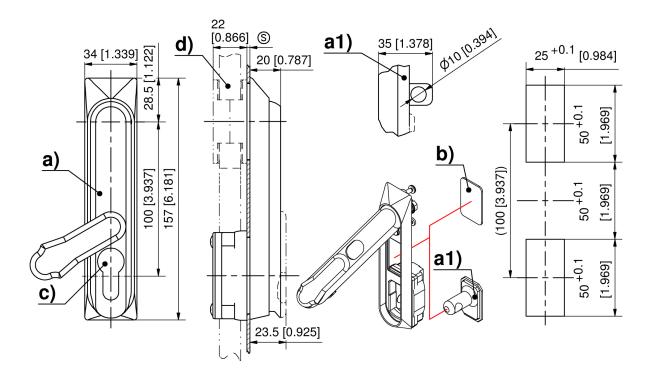

• Swinghandle, dish, bearing part, dust cover and padlock bolt: AISI 316

• Blanking plate: AISI 304 • Swinghandle shaft: AISI 303

• Cap: PA, black

(S) Door-thickness 1.5 - 2.5mm

Swinghandle for application with rod latch see product system 7-040 and cutout version PrC 50x25mm.

## Swinghandle for profile cylinder

|     | Product number    | Cylinder cover | Padlock | Installation type | Delivery Unit |  |
|-----|-------------------|----------------|---------|-------------------|---------------|--|
| a)  | 207-9292.00-00000 | -              | -       | screw-on          | 1 pc.         |  |
| a)  | 207-9293.00-00000 | Yes            | -       | screw-on          | 1 pc.         |  |
| a1) | 107-9286.00-00000 | Yes            | Yes     | screw-on          | 1 pc.         |  |
| a1) | 107-9287.00-00000 | -              | Yes     | screw-on          | 1 pc.         |  |