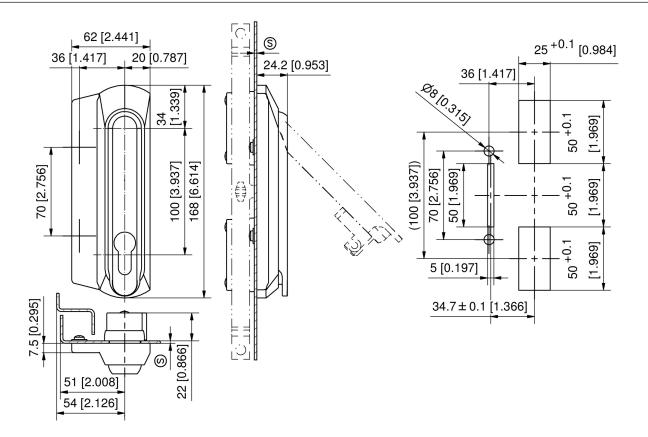

# Swinghandle FS OFFSET-DUO-3 for PHZ

3-310

#### Remarks

Door-thickness 1.5 - 2.5mm

Profile half cylinders and their assembly must be ordered separately.