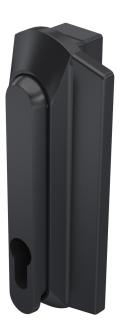

# Swinghandle FS OFFSET-DUO-3 for PHZ

3-310

### Advantages

- For extremely narrow frame width, can be used to control the rod latch product system 3-311.
- The swinghandle controls the rod-slider, which is situated on the outer door.
- At the edge of the door, outside the sealing area, this slider controls the latching rod-system.
- Frame-widths of only 30mm.
- Symmetrical rods allow two-, three- or multi-point latching (product system 3-
- IP65 according to DIN EN 60529.

#### Material

• Swinghandle and dish: PA, black

• Cap sealing: NBR

• Locking slider: steel, zinc plated

• Pinion shaft: zinc die