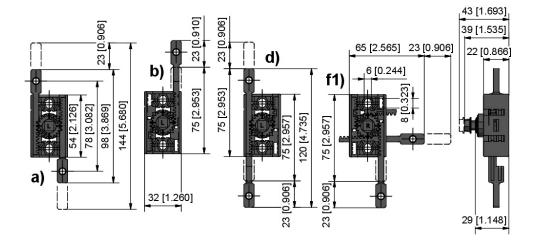

### **Material**

- Rod latch adapter: zinc die
- Clamping piece: AISI 316
- Nut, screw: steel, zinc plated

## Accessories for compression rod latch

| Product number    | Name                   | Version | Installation type | Delivery Unit |
|-------------------|------------------------|---------|-------------------|---------------|
| 108-9000.00-00000 | Clamping piece         | RS / FS | screw-on          | 1 pc.         |
| 308-9010.00-00000 | Rod latch adapter cpl. | RS / FS | screw-on          | 1 pc.         |