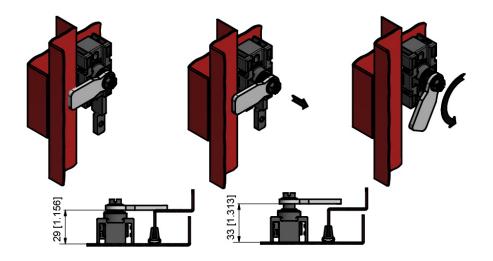

## Advantages

- Rod latch adapter suitable for compression rod latch product system 3-211.
- Flexible use thanks flat and round rods Product System 3-221.