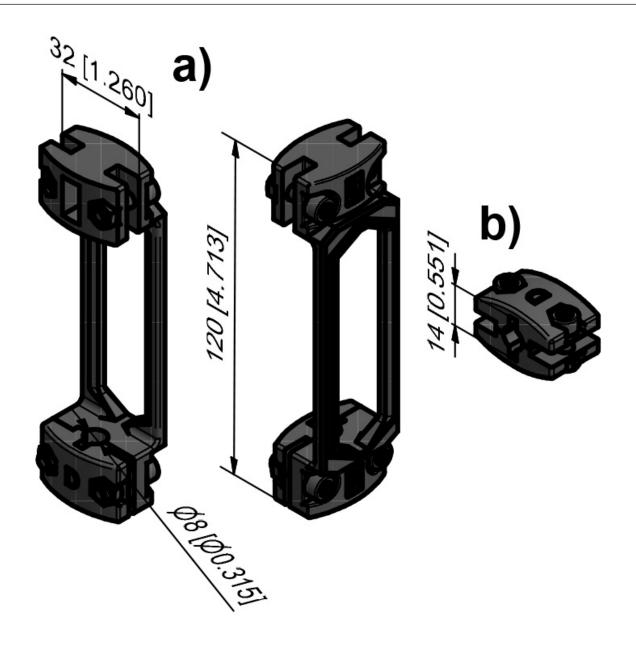

## Advantages

- Rod latch adapter suitable for compression rod latch product system 3-211.
- Flexible use thanks flat and round rods Product System 3-221.

### **Material**

- Rod latch adapter: zinc die
- Clamping piece: AISI 316
- Nut, screw: steel, zinc plated