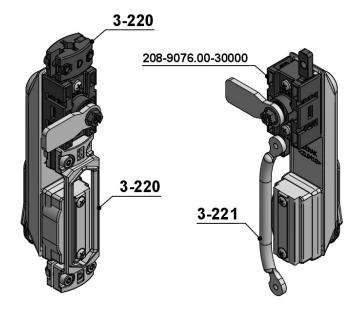

## Accessories for compression rod latch

| Product number    | Name                   | Version | Installation type | Delivery Unit |
|-------------------|------------------------|---------|-------------------|---------------|
| 108-9000.00-00000 | Clamping piece         | RS / FS | screw-on          | 1 pc.         |
| 308-9010.00-00000 | Rod latch adapter cpl. | RS / FS | screw-on          | 1 pc.         |