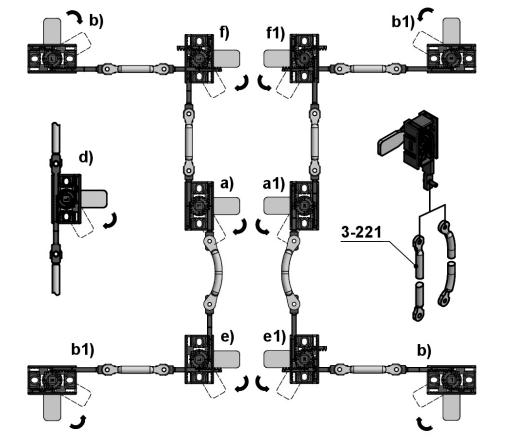

## Advantages

- Rod latch adapter suitable for compression rod latch product system 3-211.
- Flexible use thanks flat and round rods Product System 3-221.