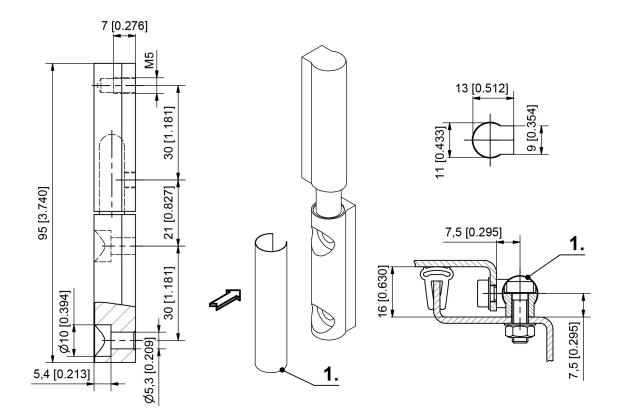

#### Remarks

1. The covers have sharp edges

## Corner hinge with threaded stubs M5 + drilled holes 5.3mm

| Product number    | Length | Version  | Pin version | Installation type | Delivery Unit |
|-------------------|--------|----------|-------------|-------------------|---------------|
| 242-9201.00-00000 | 95 mm  | 2 covers | cast-on     | screw-on          | 10 pcs.       |