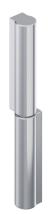

# Corner Hinge Pr04 180° Stainless Steel

7-284

### Advantages

- Corner hinge, screw-on.
- For surface mounted doors.
- Hinge visible.
- RH / LH application.
- 180° Opening angle.
- Door is lift-off.

#### **Material**

Hinge-parts: AISI 316 Covers: AISI 304