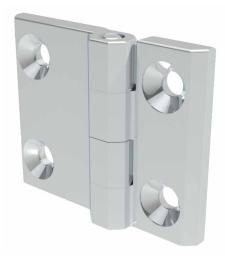

### **Advantages**

- Screw-on hinge for HD-application, allowing also application around corner.
- For nested doors.
- Hinge visible.
- RH / LH application.
- Opening angle 270°.
- The surface of the hinge is satin polished.
- Welded hinge pin.
- Nice visual appearance by closed pin hole on one side.
- Vibration-proof.
- Vandalism safety.
- Fire protection tested with E60 classification according to DIN EN 45545-3.

### **Material**

• Hinge parts and pin: AISI 316

#### Remarks

Fastening with countersunk screws M6 to DIN 7991.