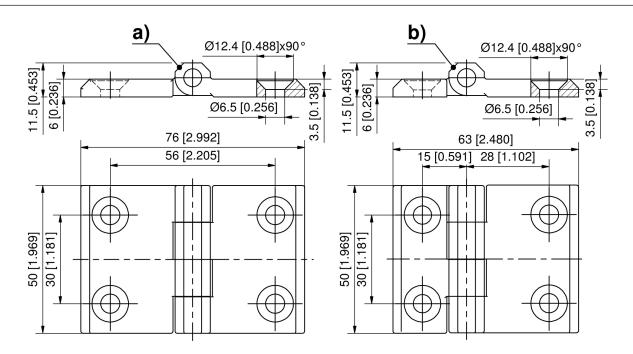

#### Remarks

Fastening with countersunk screws M6 to DIN 7991.

## Hinge

|    | Product number    | Dimension | Pin version | Installation type | Delivery Unit |
|----|-------------------|-----------|-------------|-------------------|---------------|
| a) | 218-9306.00-00000 | 50 x 76   | welded      | screw-on          | 10 pcs.       |
| b) | 218-9305.00-00000 | 50 x 63   | welded      | screw-on          | 10 pcs.       |