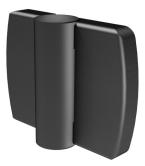

# Torque Hinge Pr01 270°

4-709

### **Advantages**

- Hinge with constant torque throughout its full range of motion.
- For nested doors.
- Hinge visible.
- RH / LH application.
- 270° Opening angle.
- Continuously adjustable torque 0-5Nm. The adjustment of the torque is made with a hexagon socket key size 4 in the hinge shaft.
- The doors may be moved into any position and remain at exactly that position.
- Free from any detent.
- Also usable as coverstays for light duty application.