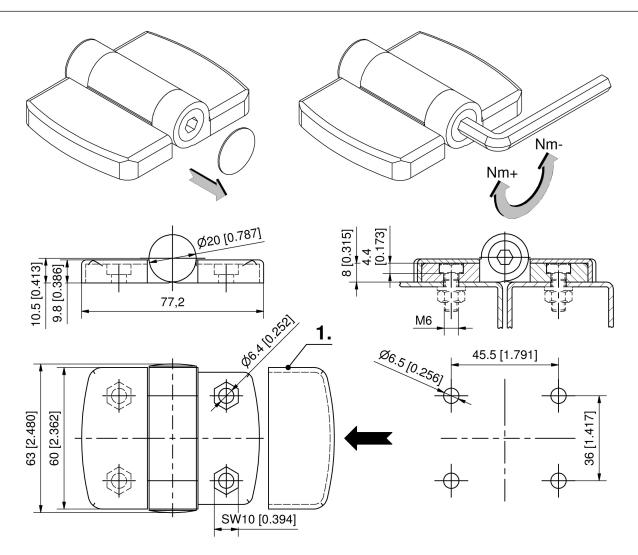

### **Advantages**

- Hinge with constant torque throughout its full range of motion.
- For nested doors.
- Hinge visible.
- RH / LH application.
- 270° Opening angle.
- Continuously adjustable torque 0-5Nm. The adjustment of the torque is made with a hexagon socket key size 4 in the hinge shaft.
- The doors may be moved into any position and remain at exactly that position.
- Free from any detent.
- Also usable as coverstays for light duty application.

### Remarks

Installation with hexagon screws or hexagon nuts M6.

1. cover