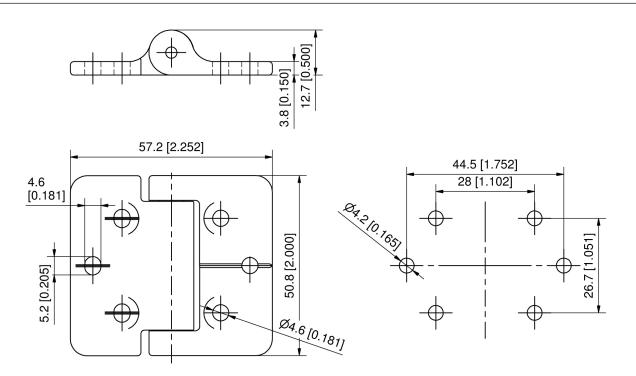

## Remarks

Fastening: for example with M4 screws DIN-EN-ISO 4762.

Price and delivery time on request!

# Torque hinge

| Product number    | NM (both directions) | Pin version | Installation type | Delivery Unit |
|-------------------|----------------------|-------------|-------------------|---------------|
| 703-9001.00-00120 | 1,36                 | pressed in  | screw-on          | 10 pcs.       |
| 703-9001.00-00200 | 2,26                 | pressed in  | screw-on          | 10 pcs.       |