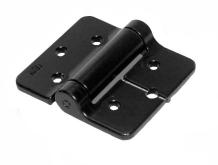

# Torque Hinge Pr01 270°

4-701

### **Advantages**

- Hinge with constant torque throughout its full range of motion.
- For nested doors.
- Hinge visible.
- RH / LH application.
- 270° Opening angle.
- Free from any detent.
- Springback typically <1°.
- Life of > 20,000 cycles.

#### **Material**

- Housing: zinc die, black coated
- Shaft and torque clips: hardened steel