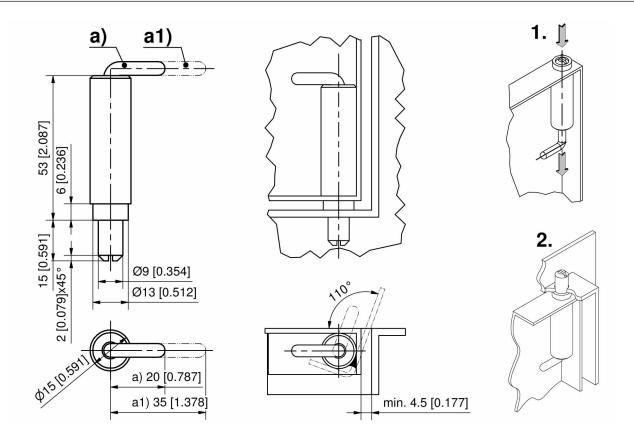

### **Advantages**

- Pin hinge with spring-loaded pin.
- For nested doors.
- Hinge concealed.
- RH / LH applications.
- 110° Opening angle.
- Lift-off.
- The barrel (steel, untreated) is welded-in.
- After the painting process, the slotted pivot pin, hooked pin and spring have to be assembled.

#### Material

- Bezel: steel, untreated
- Pin with slot and hook pin: steel, zinc plated
- Spring: spring steel, galvanized

#### Remarks

- 1. pull the spring-loaded pin for installation and removal of the door
- 2. door fitted

## Pin hinge

|     | Product number    | Length | Pin version   | Installation type | Delivery Unit |
|-----|-------------------|--------|---------------|-------------------|---------------|
| a)  | 241-9001.00-00000 | 20 mm  | spring-loaded | weld-on           | 10 pcs.       |
| a1) | 241-9002.00-00000 | 35 mm  | spring-loaded | weld-on           | 10 pcs.       |