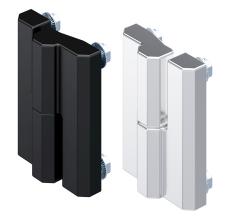

## **Advantages**

- For nested doors.
- Hinge visible.
- Lift-off.
- RH and LH version
- 160° Opening angle.
- The fitting screws are concealed.
- The 35mm screw-distance allows for easier fitting.

• Hinge-parts: zinc die, glossy chrome plated or black

• Pin: stainless steel

• Spacer: Teflon, black or white