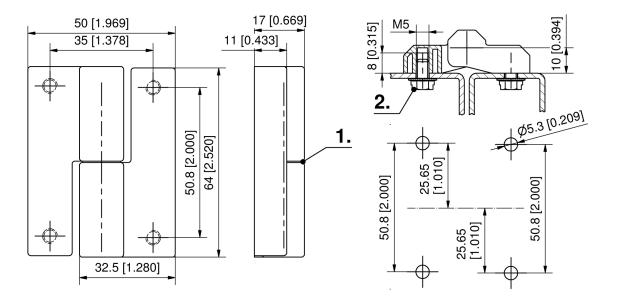

## Remarks

Spacer 1. and 4 screws M5x8 with under head serrations 2. are included.