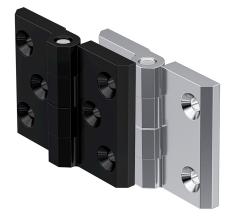

## **Advantages**

- Screw-on hinge.
- For nested doors.
- Hinge visible.
- RH / LH application.
- 270° Opening angle.
- Allowing application around corner.

#### Material

- Hinge halves: zinc die, blasted chrome plated or black
- Pin: stainless steel