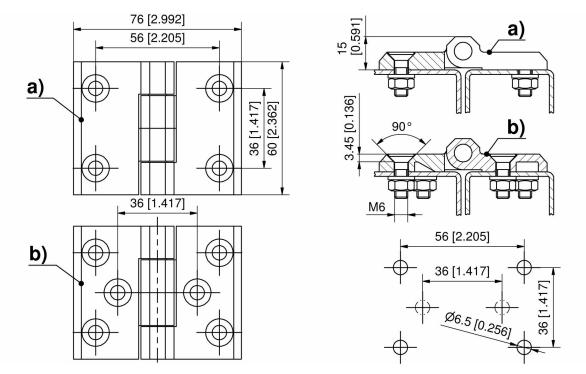

## Hinge, zinc die

|    | Product number    | Version                                | Surface               | Pin version | Installation type | Delivery Unit |
|----|-------------------|----------------------------------------|-----------------------|-------------|-------------------|---------------|
| a) | 218-9205.00-00000 | for countersunk screws M6 with 4 holes | blasted chrome plated | pressed in  | screw-on          | 10 pcs.       |
| a) | 218-9206.00-00000 | for countersunk screws M6 with 4 holes | black                 | pressed in  | screw-on          | 10 pcs.       |
| b) | 218-9207.00-00000 | for countersunk screws M6 with 6 holes | blasted chrome plated | pressed in  | screw-on          | 10 pcs.       |
| b) | 218-9208.00-00000 | for countersunk screws M6 with 6 holes | black                 | pressed in  | screw-on          | 10 pcs.       |