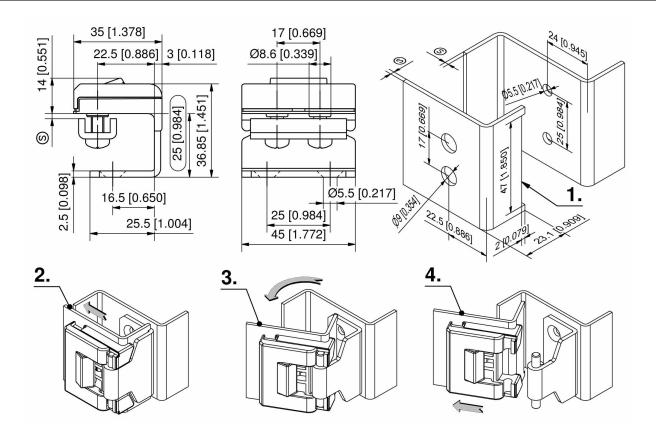

#### Remarks

Fastening screws for the door-part included

- 1. notch
- 2. disengage
- 3. hinge must be opened 30°
- 4. hinge disengage