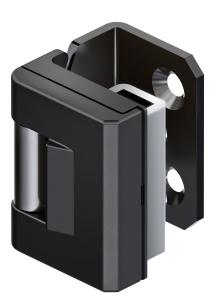

### **Advantages**

- For surface mounted doors.
- Hinge partly visible.
- Door bending 25mm.
- RH / LH application.
- 180° Opening angle.
- Lift-off of the door by swiping the door-part to the middle of the door.
- Door-part clicks into the end position audible and visible.

#### Material

• Door-part: zinc die, black • Frame-part: steel, black

• Bridge, screws, pin: steel, zinc plated