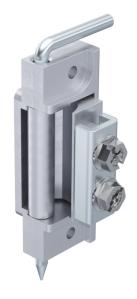

# Concealed Hinge Pr02 120°

4-095

### Advantages

- For nested doors.
- Hinge concealed.
- RH / LH application.
- 120° Opening angle.

#### Material

• Frame-part and door-part: zinc die, zinc plated

• Fastening clip and pin: steel, zinc plated

#### Remarks

Fitting hardware included.

(S) Door-thickness max. 2mm when using the supplied screws.

- 1. cutout door
- 2. cutout frame
- 3. closed
- 4. opened