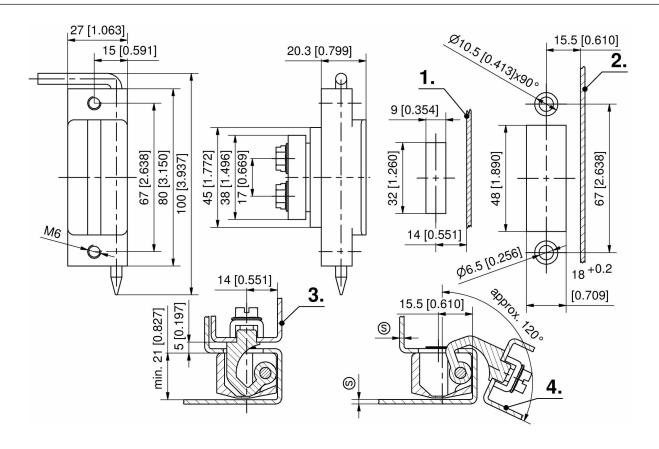

#### Remarks

Fitting hardware included.

(S) Door-thickness max. 2mm when using the supplied screws.

- 1. cutout door
- 2. cutout frame
- 3. closed
- 4. opened